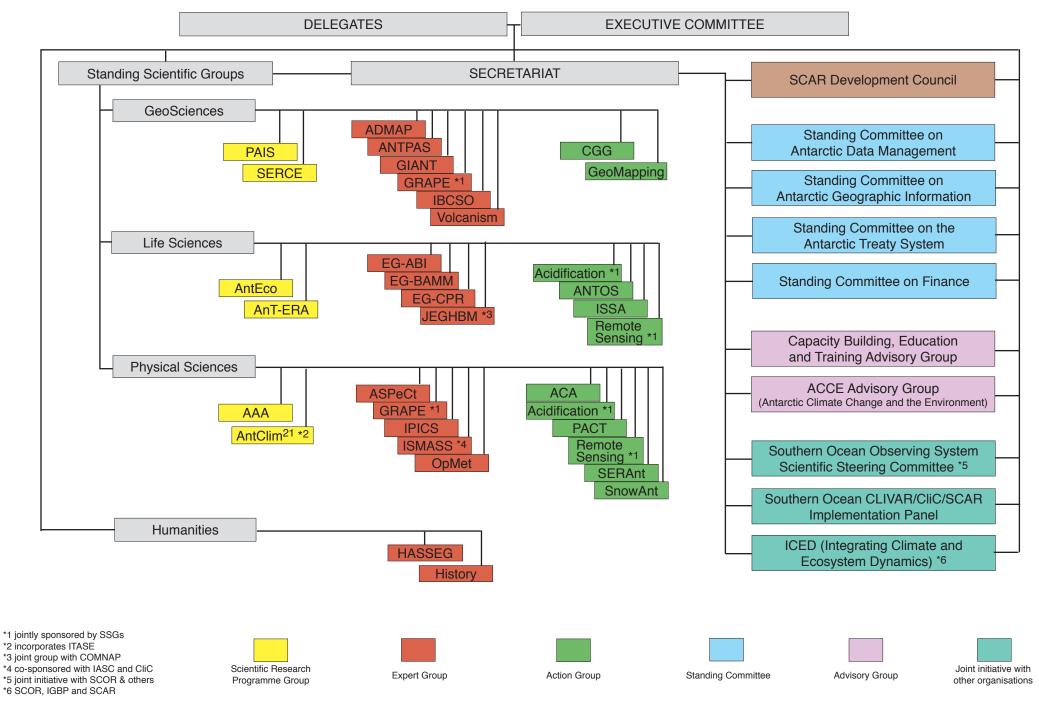

## The Organisation of the Scientific Committee on Antarctic Research (SCAR) (December 2014)

## Acronym Definitions

| AAA                   | Astronomy and Astrophysics from Antarctica                                                                                                               |
|-----------------------|----------------------------------------------------------------------------------------------------------------------------------------------------------|
| ACA                   | Antarctic Clouds and Aerosols                                                                                                                            |
| ACCE                  | Antarctic Climate Change and the Environment Advisory Group (incorporates PCPBEA)                                                                        |
| Acidification         | Southern Ocean Acidification                                                                                                                             |
| ADMAP                 | Antarctic Digital Magnetic Anomaly Project                                                                                                               |
| AntClim <sup>21</sup> | Antarctic Climate Change in the 21 <sup>st</sup> Century (incorporates ITASE)                                                                            |
| AntEco                | State of the Antarctic Ecosystem                                                                                                                         |
| AnT-ERA               | Antarctic Thresholds – Ecosystem Resilience and Adaptation                                                                                               |
| ANTOS                 | Antarctic Near-shore and Terrestrial Observing System                                                                                                    |
| ANTPAS                | Antarctic Permafrost, Soils and Periglacial Environments                                                                                                 |
| ASPeCt                | Antarctic Sea Ice Processes and Climate                                                                                                                  |
| CGG                   | Connecting Geophysics with Geology                                                                                                                       |
| EG-ABI                | (Expert Group on) Antarctic Biodiversity Informatics (incorporates AntaBIF and MarBIN)                                                                   |
| EG-BAMM               | (Expert Group on) Birds and Marine Mammals                                                                                                               |
| EG-CPR                | (Expert Group on) the Continuous Plankton Recorder                                                                                                       |
| GeoMapping            | Geological Mapping Update of Antarctica                                                                                                                  |
| GlANT                 | Geodetic Infrastructure of Antarctica                                                                                                                    |
| GRAPE                 | Geodetic infrastructure of Antarctica<br>GNSS Research and Application for Polar Environment and weather and space weather forecast (incorporates GWSWF) |
| GWSWF                 | GPS for Weather and Space Weather Forecasting (now part of GRAPE)                                                                                        |
| HASSEG                | Humanities and Social Sciences Expert Group                                                                                                              |
|                       |                                                                                                                                                          |
| History               | History Expert Group                                                                                                                                     |
| IBCSO                 | International Bathymetric Chart of the Southern Ocean                                                                                                    |
| ICED                  | Integrating Climate and Ecosystem Dynamics in the Southern Ocean                                                                                         |
| IPICS                 | International Partnership in Ice Core Sciences (supported by PAGES and IACS)                                                                             |
| ISMASS                | Ice Sheet Mass Balance and Sea Level (co-sponsored by IASC and CliC)                                                                                     |
| ISSA                  | Integrated Science for the Sub-Antarctic                                                                                                                 |
| ITASE                 | International Trans-Antarctic Scientific Expedition (now part of AntClim <sup>21</sup> )                                                                 |
| JEGHBM                | Joint Expert Group on Human Biology and Medicine (joint Expert Group with COMNAP)                                                                        |
| OpMet                 | Operational Meteorology in the Antarctic                                                                                                                 |
| PACT                  | Polar Atmospheric Chemistry at the Tropopause                                                                                                            |
| PAIS                  | Past Antarctic Ice Sheet Dynamics                                                                                                                        |
| PCPBEA                | Prediction of Changes in the Physical and Biological Environment of the Antarctic (now part of ACCE)                                                     |
| Remote Sensing        | Remote Sensing methodology used to promote new research                                                                                                  |
| SERAnt                | Sun-Earth Relationships and Antarctica                                                                                                                   |
| SERCE                 | Solid Earth Response and influence on Cryosphere Evolution                                                                                               |
| SnowAnt               | Snow in Antarctica                                                                                                                                       |
| Volcanism             | Antarctic Volcanism                                                                                                                                      |
|                       |                                                                                                                                                          |